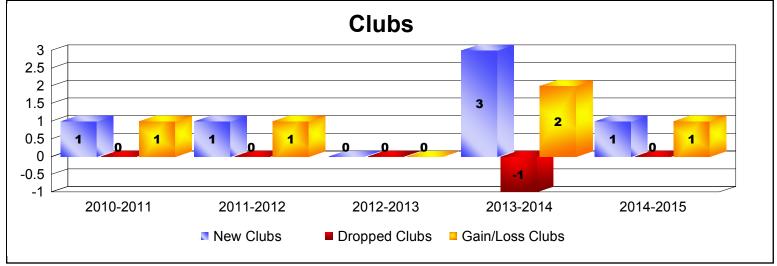

District 111 N

As of June 2015 Cumulative

| Year      | New<br>Clubs | Dropped<br>Clubs | Gain/<br>Loss<br>Clubs | New<br>Members | Charter<br>Members | Reinstate<br>Members | Transfer<br>Members | Total<br>Member<br>Added | Total<br>Members<br>Dropped | Gain/<br>Loss<br>Members |
|-----------|--------------|------------------|------------------------|----------------|--------------------|----------------------|---------------------|--------------------------|-----------------------------|--------------------------|
| 2010-2011 | 1            | 0                | 1                      | 143            | 21                 | 1                    | 7                   | 172                      | -146                        | 26                       |
| 2011-2012 | 1            | 0                | 1                      | 146            | 22                 | 2                    | 11                  | 181                      | -167                        | 14                       |
| 2012-2013 | 0            | 0                | 0                      | 130            | 0                  | 2                    | 14                  | 146                      | -148                        | -2                       |
| 2013-2014 | 3            | -1               | 2                      | 159            | 64                 | 1                    | 17                  | 241                      | -152                        | 89                       |
| 2014-2015 | 1            | 0                | 1                      | 162            | 25                 | 1                    | 12                  | 200                      | -170                        | 30                       |
| Average   | 1            | 0                | 1                      | 148            | 26                 | 1                    | 12                  | 188                      | -157                        | 31                       |