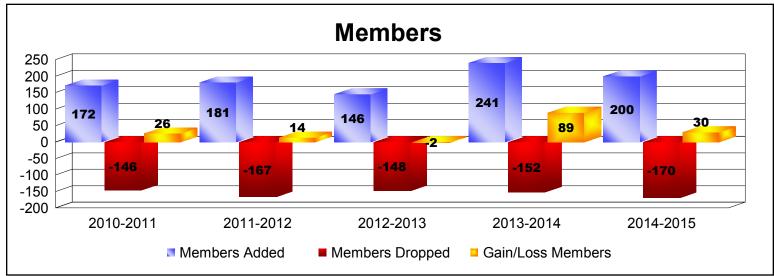

District 111 N

As of June 2015 Cumulative

| Year      | New<br>Clubs | Dropped<br>Clubs | Gain/<br>Loss<br>Clubs | New<br>Members | Charter<br>Members | Reinstate<br>Members | Transfer<br>Members | Total<br>Member<br>Added | Total<br>Members<br>Dropped | Gain/<br>Loss<br>Members |
|-----------|--------------|------------------|------------------------|----------------|--------------------|----------------------|---------------------|--------------------------|-----------------------------|--------------------------|
| 2010-2011 | 1            | 0                | 1                      | 143            | 21                 | 1                    | 7                   | 172                      | -146                        | 26                       |
| 2011-2012 | 1            | 0                | 1                      | 146            | 22                 | 2                    | 11                  | 181                      | -167                        | 14                       |
| 2012-2013 | 0            | 0                | 0                      | 130            | 0                  | 2                    | 14                  | 146                      | -148                        | -2                       |
| 2013-2014 | 3            | -1               | 2                      | 159            | 64                 | 1                    | 17                  | 241                      | -152                        | 89                       |
| 2014-2015 | 1            | 0                | 1                      | 162            | 25                 | 1                    | 12                  | 200                      | -170                        | 30                       |
| Average   | 1            | 0                | 1                      | 148            | 26                 | 1                    | 12                  | 188                      | -157                        | 31                       |